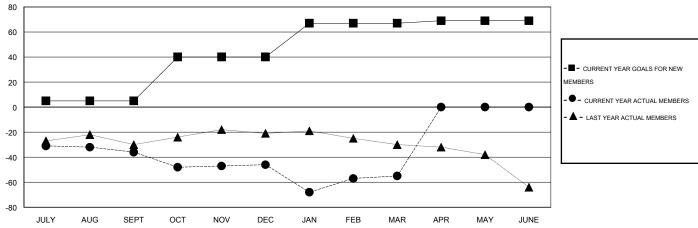

## GOALS AND ACTUAL MEMBERS CUMULATIVE

| DROPPED CLUBS: 2 |     | 24 CLUBS OF 40 ADDED 1 OR MORE                                                                                                                                                                                                                                                                                                                                                                                                                                                                                                                                                                                                                                                                                                                                                                                                                                                                                                                                                                                                                                                                                                                                                                                                                                                                                                                                                                                                                                                                                                                                                                                                                                                                                                                                                                                                                                                                                                                                                                                                                                                                                                 | GENDER DISTR       | GENDER DISTRIBUTION |           |  |  |
|------------------|-----|--------------------------------------------------------------------------------------------------------------------------------------------------------------------------------------------------------------------------------------------------------------------------------------------------------------------------------------------------------------------------------------------------------------------------------------------------------------------------------------------------------------------------------------------------------------------------------------------------------------------------------------------------------------------------------------------------------------------------------------------------------------------------------------------------------------------------------------------------------------------------------------------------------------------------------------------------------------------------------------------------------------------------------------------------------------------------------------------------------------------------------------------------------------------------------------------------------------------------------------------------------------------------------------------------------------------------------------------------------------------------------------------------------------------------------------------------------------------------------------------------------------------------------------------------------------------------------------------------------------------------------------------------------------------------------------------------------------------------------------------------------------------------------------------------------------------------------------------------------------------------------------------------------------------------------------------------------------------------------------------------------------------------------------------------------------------------------------------------------------------------------|--------------------|---------------------|-----------|--|--|
|                  |     | NEW MEMBERS                                                                                                                                                                                                                                                                                                                                                                                                                                                                                                                                                                                                                                                                                                                                                                                                                                                                                                                                                                                                                                                                                                                                                                                                                                                                                                                                                                                                                                                                                                                                                                                                                                                                                                                                                                                                                                                                                                                                                                                                                                                                                                                    | MALE               | 553 (61.65%)        |           |  |  |
|                  |     | 1                                                                                                                                                                                                                                                                                                                                                                                                                                                                                                                                                                                                                                                                                                                                                                                                                                                                                                                                                                                                                                                                                                                                                                                                                                                                                                                                                                                                                                                                                                                                                                                                                                                                                                                                                                                                                                                                                                                                                                                                                                                                                                                              | FEMALE             | 344 (38.35%)        |           |  |  |
| DROPPED MEMBERS  |     |                                                                                                                                                                                                                                                                                                                                                                                                                                                                                                                                                                                                                                                                                                                                                                                                                                                                                                                                                                                                                                                                                                                                                                                                                                                                                                                                                                                                                                                                                                                                                                                                                                                                                                                                                                                                                                                                                                                                                                                                                                                                                                                                |                    |                     |           |  |  |
| DECEASED         | 19  | CHOK HEDE FOR HEALTH                                                                                                                                                                                                                                                                                                                                                                                                                                                                                                                                                                                                                                                                                                                                                                                                                                                                                                                                                                                                                                                                                                                                                                                                                                                                                                                                                                                                                                                                                                                                                                                                                                                                                                                                                                                                                                                                                                                                                                                                                                                                                                           |                    |                     |           |  |  |
| CLUB CANCELLED   | 12  | CLICK HERE FOR HEALTH ASSESSMENT DATA                                                                                                                                                                                                                                                                                                                                                                                                                                                                                                                                                                                                                                                                                                                                                                                                                                                                                                                                                                                                                                                                                                                                                                                                                                                                                                                                                                                                                                                                                                                                                                                                                                                                                                                                                                                                                                                                                                                                                                                                                                                                                          | FAMILY UNIT MEMBER | S                   | 185<br>92 |  |  |
| OTHER            | 92  | - Colonia Colo | HEAD OF HOUSEHOLD  | HEAD OF HOUSEHOLD   |           |  |  |
| TOTAL            | 123 |                                                                                                                                                                                                                                                                                                                                                                                                                                                                                                                                                                                                                                                                                                                                                                                                                                                                                                                                                                                                                                                                                                                                                                                                                                                                                                                                                                                                                                                                                                                                                                                                                                                                                                                                                                                                                                                                                                                                                                                                                                                                                                                                | NON-HEAD OF HOUSE  | HOLD                | 93        |  |  |